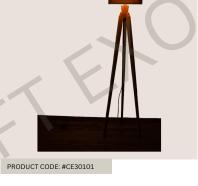

WOODEN TRIPOD FLOOR LAMP

Total Height - 40" Ground Demeter -19" Total Weight – 1.800 Kg Material: Aluminium, wood

PRODUCT CODE: #CEXXXX

METAL CLOCK PEICE Various sizes and colours