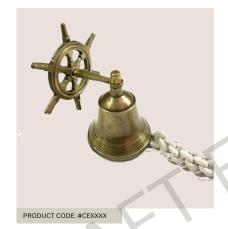

x 7.4 x 27.94 cm approx



PRODUCT CODE: #CE40502

#### COPPER BRASS ELECTRIC LANTERN

Size: 14 inch (Height) Base: 5.5" inches (Diameter)



PRODUCT CODE: #CE40504

# VINTAGE ANTIQUE SHIP OIL LANTERN

Size : 2.9 x 2.9 x 6 inch, 7.4 x 7.4 x 15.24 cm approx.



PRODUCT CODE: #CE40502

## PORT HOLE WITH GLASS WALL DECOR

Material : Aluminium & Glass Finish : Chrome Weight : 1.760 kg Approx. Mirror Face : 9.7 inches ,24.6 cm Approx Overall Size : 15 x 15 x 2.5 inches, 38 x 38 x 7 cm



PRODUCT CODE: #CE40501

#### NAUTICAL MARITIME BRASS PORTHOLE

Material: Brass & Glass Finish: As shown Mirror Face 8.25 inches ,21 cm Approx Overall Size : 12 x 12 x 2 inches, 30.5 x 30.5 x 5 cm



VINTAGE ANTIQUE SHIP OIL LANTERN Size : 2.9 x 2.9 x 6 inch, 7.4 x 7.4 x 15.24 cm approx.

# WOODEN HANDICRAFTS



#### SOLID BRASS SHIP BELL

size: 7" inches



#### WOODEN WALKING STICK BRASS JAGUAR HANDLE

Material : Brass ; Wood and Leather Finish : Shiny Brass Handle Total Length with Handle : 37 inch Approx



PRODUCT CODE: #CE50110

#### BRASS GOAT HANDLE WALKING STICK

Material : Brass and Wood Finish : Shiny Brass Handle Total Length with Handle : 37 inch Approx



#### MARITIME BRASS TABLE TOP CLOCK

Size : 5.1 x 3.0 x 2.4 inches, 12.95 x 7.62 x 6.09 cm approx.



PRODUCT CODE: #CE40401

#### VINTAGE BRASS SAND TIMER

Size : 3 x 3 x 5 inches, 8 x 8 x 13 cm Approx Weight : 950 grams



#### TORTOISE COUNTER DESK BELL

Size Of Timer : 4.75 x 4 x 7.5 inches, 12 x 10 x 19 cm approx.



MAGNIFIER FULL BRASS

Dimensions: 13cmX5.5cmX1cm



PRODUCT CODE: #CE10104

#### ADJUSTABLE MAGNIFYING DESK LE