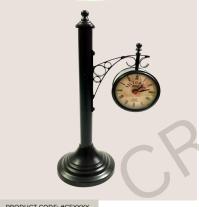

#### MARITIME BRASS TABLE TOP CLOCK

Size : 5.1 x 3.0 x 2.4 inches, 12.95 x 7.62 x 6.09 cm approx.

PRODUCT CODE: #CE40401