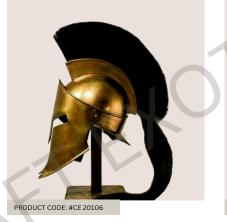

# MEDIEVAL SPARTACUS **KNIGHT HELMET**

size : 1.8 kg approx.

ANTIQUE IMPERIEL ARMOUR HELMET

PRODUCT CODE: #CE20105

**ANTIQUE ROMAN CENTURION HELMET** Size - 12 x 9 x 17 inch, 30.5 x 22.9 x 43.2 cm Approx

PRODUCT CODE: #CE20104