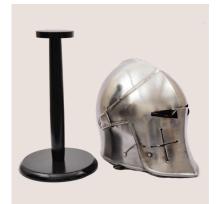

# MEDIEVAL SPARTACUS **KNIGHT HELMET**

size : 1.8 kg approx.

ANTIQUE IMPERIEL ARMOUR HELMET

PRODUCT CODE: #CE20105

**ANTIQUE ROMAN CENTURION HELMET** Size - 12 x 9 x 17 inch, 30.5 x 22.9 x 43.2 cm Approx

PRODUCT CODE: #CE20104