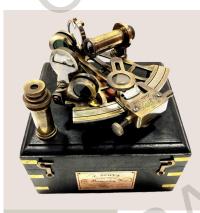

## NAUTICAL SEXTANT WITH WOODEN BOX

Size – 5.75 x 5.75 x 3.3 inch, 14.6 x 14.6 x 8.4 cm

BRASS TABLE TOP GLOBE

Size : 6 x 10 x 8 inches approx.

PRODUCT CODE: #CE10401

VINTAGE BRASS MARINE TELESCOPE Size : 20" inches approx.