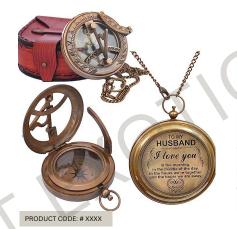

#### PRODUCT CODE: #CE40201

ANTIQUE BRASS CLOCK Size : 3.5 x 3 x 5.5 inch (H) , 8.9 x 7.6 x 14 cm Approx

ENGRAVED POCKET COMPASS

Compass: 50mm x 18mm, Leather Case: 2.5 x 2.5 x 1 Inch

PRODUCT CODE: #CE10402