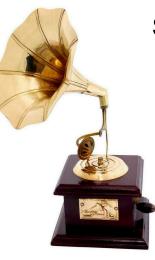

## BRASS ANTIQUE GRAMOPHONE DUMMY

Dimensions (L x W x H) : 4 x 4 x 9 Inch (10.16 x 10.16 x 22.86 cms)

RODUCT CODE: #CEXXXX

VINTAGE ROTARY TELEPHONE

11.61 x 10.51 x 9.21 inches

ANTIQUE LANDLINE WIRED TELEPHONE 7.09 x 9.84 x 12.6 inches