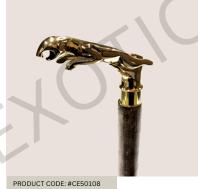

#### WOODEN WALKING STICK BRASS JAGUAR HANDLE

Material : Brass ; Wood and Leather Finish : Shiny Brass Handle Total Length with Handle : 37 inch Approx

PRODUCT CODE: #CE50110