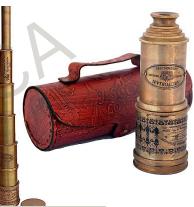

#### BRASS LEATHER TELESCOPE

Size of Telescope : 1.7 x 1.7 x 5.7 inches, 4.3 x 4.3 x 14.5 cm approx. Size of Box : 6 x 2.2 x 2.25 inches, 15.2 x 5.6 x 5.7 cm approx.

PRODUCT CODE: #CE10202