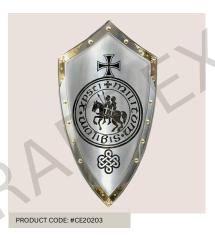

#### **MEDIEVAL KNIGHT TEMPLAR SHIELD**

Overall Length: 30" (approx) Width: 19.125" Material: 18 Gauge Steel Weight : 4 kg (approx)

PRODUCT CODE: #CE20204