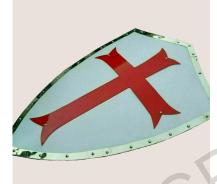

#### **MEDIEVAL CRUSADER** SHIELD

MATERIAL : 18 Gauge Steel DIMENSION: 24" in height COLOR: As seen in picture