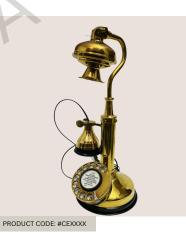

## BRASS ANTIQUE GRAMOPHONE DUMMY

Dimensions (L x W x H) : 4 x 4 x 9 Inch (10.16 x 10.16 x 22.86 cms)

RODUCT CODE: #CEXXXX

VINTAGE ROTARY TELEPHONE

11.61 x 10.51 x 9.21 inches

ANTIQUE LANDLINE WIRED TELEPHONE 7.09 x 9.84 x 12.6 inches