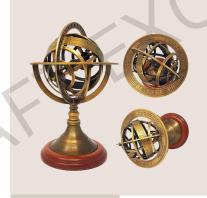

#### ANTIQUE BRASS ARMILLARY SPHERE GLOBE

Finish : Antique Finish. Available size : 5 inch ,6 inch,8 inch ,11.50 inch,

PRODUCT CODE: #XXXX

NAUTICAL BRASS ALIDADE COMPASS Size: 5 Inches