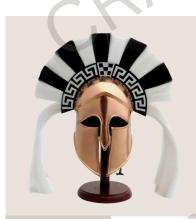

EN BOX

Size – 5.75 x 5.75 x 3.3 inch, 14.6 x 14.6 x 8.4 cm



BRASS TABLE TOP GLOBE

Size : 6 x 10 x 8 inches approx.



PRODUCT CODE: #CE10401

VINTAGE BRASS MARINE TELESCOPE Size : 20" inches approx.



#### PRODUCT CODE: #CE10308

# ANTIQUE BRASS ARMILLARY SPHERE GLOBE

Size: 29 CM (Height) ; 12 CM (Base) Approx



PRODUCT CODE: #CE10301

#### ANTIQUE BRASS ARMILLARY SPHERE GLOBE

Finish : Antique Finish. Available size : 5 inch ,6 inch,8 inch ,11.50 inch,



PRODUCT CODE: #XXXX

NAUTICAL BRASS ALIDADE COMPASS Size: 5 Inches

# MEDIEVAL COLLECTIBLES



PRODUCT CODE: #CE20101

# MEDIEVAL SPARTACUS **KNIGHT HELMET**

size : 1.8 kg approx.



ANTIQUE IMPERIEL ARMOUR HELMET



PRODUCT CODE: #CE20105

**ANTIQUE ROMAN CENTURION HELMET** Size - 12 x 9 x 17 inch, 30.5 x 22.9 x 43.2 cm Approx



PRODUCT CODE: #CE20104

#### **COPPER FINISH ARMOUR HELMET**

Weight : 1.8 kg Approx Ear to ear : 8.5 inches, 22 cm approx. Inner Diameter from Front to Rear : 8 inches, 20.3 cm approx. Circumference : 27 inches, 68.5 cm approx.



**KING LEONIDAS HELMET** Weighs 1.7kg approx.



PRODUCT CODE: #CE20103

#### **MEDIEVAL BARBUTE** HELMET

Inner Diameter : Front to back 9" Ear to Ear : 8" Circumstances : 26.69" Weight: 2.60 kg (approx)



PRODUCT CODE: #CE20202

# **MEDIEVAL ARMOR** SHIELD





#### **MEDIEVAL KNIGHT TEMPLAR SHIELD**

Overall Length: 30" (approx) Width: 19.125" Material: 18 Gauge Steel Weight : 4 kg (approx)

PRODUCT CODE: #CE20204

#### **MEDIEVAL CRUSADER** SHIELD

MATERIAL : 18 Gauge Steel DIMENSION: 24" in height COLOR: As seen in picture

# HOME DECOR



PRODUCT CODE: