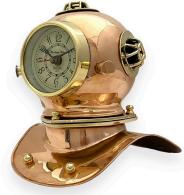

#### **COPPER FINISH ARMOUR HELMET**

Weight : 1.8 kg Approx Ear to ear : 8.5 inches, 22 cm approx. Inner Diameter from Front to Rear : 8 inches, 20.3 cm approx. Circumference : 27 inches, 68.5 cm approx.