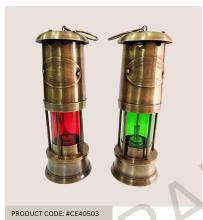

# BRASS NAUTICAL LIGHT LANTERN

Size : 2.9 x 2.9 x 11 inch, 7.4 x 7.4 x 27.94 cm approx

PRODUCT CODE: #CE40502

# VINTAGE ANTIQUE SHIP OIL LANTERN

Size : 2.9 x 2.9 x 6 inch, 7.4 x 7.4 x 15.24 cm approx.

PRODUCT CODE: #CE40502