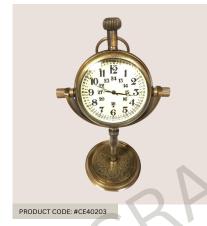

#### MARITIME BRASS TABLE TOP CLOCK

Size : 5.1 x 3.0 x 2.4 inches, 12.95 x 7.62 x 6.09 cm approx.

PRODUCT CODE: #CE40401