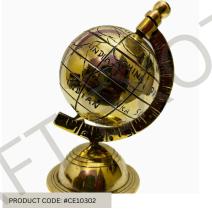

# ANTIQUE BRASS ARMILLARY SPHERE GLOBE

Size: 29 CM (Height) ; 12 CM (Base) Approx

PRODUCT CODE: #CE10301