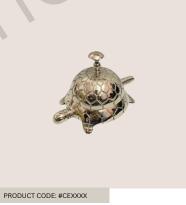

#### TORTOISE COUNTER DESK BELL

Size Of Timer : 4.75 x 4 x 7.5 inches, 12 x 10 x 19 cm approx.

MAGNIFIER FULL BRASS

Dimensions: 13cmX5.5cmX1cm

PRODUCT CODE: #CE10104