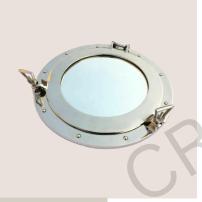

## PORT HOLE WITH GLASS WALL DECOR

Material : Aluminium & Glass Finish : Chrome Weight : 1.760 kg Approx. Mirror Face : 9.7 inches ,24.6 cm Approx Overall Size : 15 x 15 x 2.5 inches, 38 x 38 x 7 cm

PRODUCT CODE: #CE40501