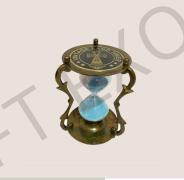

#### VINTAGE BRASS SAND TIMER

Size : 3 x 3 x 5 inches, 8 x 8 x 13 cm Approx Weight : 950 grams