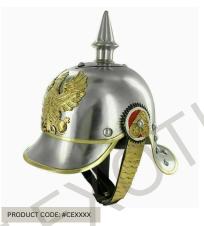

4.3 x 4.3 x 14.5 cm approx. Size of Box : 6 x 2.2 x 2.25 inches, 15.2 x 5.6 x 5.7 cm approx.



PRODUCT CODE: #CE10202

## NAUTICAL SEXTANT WITH WOODEN BOX

Size – 5.75 x 5.75 x 3.3 inch, 14.6 x 14.6 x 8.4 cm



BRASS TABLE TOP GLOBE

Size : 6 x 10 x 8 inches approx.



PRODUCT CODE: #CE10401

VINTAGE BRASS MARINE TELESCOPE Size : 20" inches approx.



#### PRODUCT CODE: #CE10308

# ANTIQUE BRASS ARMILLARY SPHERE GLOBE

Size: 29 CM (Height) ; 12 CM (Base) Approx



PRODUCT CODE: #CE10301

#### ANTIQUE BRASS ARMILLARY SPHERE GLOBE

Finish : Antique Finish. Available size : 5 inch ,6 inch,8 inch ,11.50 inch,



PRODUCT CODE: #XXXX

NAUTICAL BRASS ALIDADE COMPASS Size: 5 Inches

# MEDIEVAL COLLECTIBLES



PRODUCT CODE: #CE20101

# MEDIEVAL SPARTACUS **KNIGHT HELMET**

size : 1.8 kg approx.



ANTIQUE IMPERIEL ARMOUR HELMET



PRODUCT CODE: #CE20105

**ANTIQUE ROMAN CENTURION HELMET** Size - 12 x 9 x 17 inch, 30.5 x 22.9 x 43.2 cm Approx



PRODUCT CODE: #CE20104

#### **COPPER FINISH ARMOUR HELMET**

Weight : 1.8 kg Approx Ear to ear : 8.5 inches, 22 cm approx. Inner Diameter from Front to Rear : 8 inches, 20.3 cm approx. Circumference : 27 inches, 68.5 cm approx.



**KING LEONIDAS HELMET** Weighs 1.7kg approx.



PRODUCT CODE: #CE20103

#### **MEDIEVAL BARBUTE** HELMET

Inner Diameter : Front to back 9" Ear to Ear : 8" Circumstances : 26.69" Weight: 2.60 kg (approx)



PRODUCT CODE: #CE20202

# **MEDIEVAL ARMOR** SHIELD





#### **MEDIEVAL KNIGHT TEMPLAR SHIELD**

Overall Length: 30" (approx) Width: 19.125" Material: 18 Gauge Steel Weight : 4 kg (approx)

PRODUCT CODE: #CE