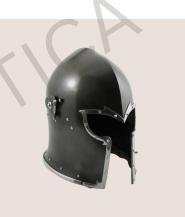

# MEDIEVAL SPARTACUS **KNIGHT HELMET**

size : 1.8 kg approx.

ANTIQUE IMPERIEL ARMOUR HELMET

PRODUCT CODE: #CE20105

**ANTIQUE ROMAN CENTURION HELMET** Size - 12 x 9 x 17 inch, 30.5 x 22.9 x 43.2 cm Approx

PRODUCT CODE: #CE20104