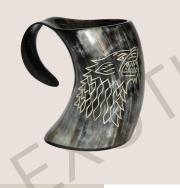

#### STEEL ARMOR GLOVES **CRUSADER**

Made from 18 Gauge Steel

PRODUCT CODE: #CE20303

VIKING AUTHENTIC **MEDIEVAL HORN MUG** Viking mugs hold 20 oz.

PRODUCT CODE: #CE20302