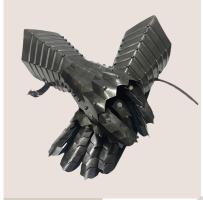

#### STEEL ARMOR GLOVES **CRUSADER**

Made from 18 Gauge Steel

PRODUCT CODE: #CE20303

VIKING AUTHENTIC **MEDIEVAL HORN MUG** Viking mugs hold 20 oz.

PRODUCT CODE: #CE20302