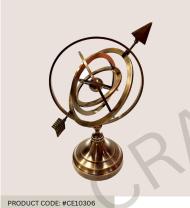

# ANTIQUE BRASS ARMILLARY SPHERE GLOBE

Size: 29 CM (Height) ; 12 CM (Base) Approx

PRODUCT CODE: #CE10301