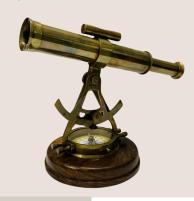

#### BRASS LEATHER TELESCOPE

Size of Telescope : 1.7 x 1.7 x 5.7 inches, 4.3 x 4.3 x 14.5 cm approx. Size of Box : 6 x 2.2 x 2.25 inches, 15.2 x 5.6 x 5.7 cm approx.

PRODUCT CODE: #CE10202