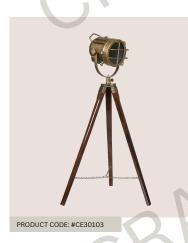

#### **NAUTICAL STUDIO** SEARCHLIGHT TRIPOD

-Constructed with aluminum, steel and teak wood • Overall Height : 38" (adjustable)

• Maximum Wattage Per Bulb 60.