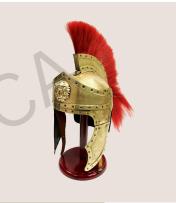

of Box : 6 x 2.2 x 2.25 inches, 15.2 x 5.6 x 5.7 cm approx.



PRODUCT CODE: #CE10202

## NAUTICAL SEXTANT WITH WOODEN BOX

Size – 5.75 x 5.75 x 3.3 inch, 14.6 x 14.6 x 8.4 cm



BRASS TABLE TOP GLOBE

Size : 6 x 10 x 8 inches approx.



PRODUCT CODE: #CE10401

VINTAGE BRASS MARINE TELESCOPE Size : 20" inches approx.



#### PRODUCT CODE: #CE10308

# ANTIQUE BRASS ARMILLARY SPHERE GLOBE

Size: 29 CM (Height) ; 12 CM (Base) Approx



PRODUCT CODE: #CE10301

#### ANTIQUE BRASS ARMILLARY SPHERE GLOBE

Finish : Antique Finish. Available size : 5 inch ,6 inch,8 inch ,11.50 inch,



PRODUCT CODE: #XXXX

NAUTICAL BRASS ALIDADE COMPASS Size: 5 Inches

# MEDIEVAL COLLECTIBLES



PRODUCT CODE: #CE20101

# MEDIEVAL SPARTACUS **KNIGHT HELMET**

size : 1.8 kg approx.



ANTIQUE IMPERIEL ARMOUR HELMET



PRODUCT CODE: #CE20105

**ANTIQUE ROMAN CENTURION HELMET** Size - 12 x 9 x 17 inch, 30.5 x 22.9 x 43.2 cm Approx



PRODUCT CODE: #CE20104

#### **COPPER FINISH ARMOUR HELMET**

Weight : 1.8 kg Approx Ear to ear : 8.5 inches, 22 cm approx. Inner Diameter from Front to Rear : 8 inches, 20.3 cm approx. Circumference : 27 inches, 68.5 cm approx.



**KING LEONIDAS HELMET** Weighs 1.7kg approx.



PRODUCT CODE: #CE20103

#### **MEDIEVAL BARBUTE** HELMET

Inner Diameter : Front to back 9" Ear to Ear : 8" Circumstances : 26.69" Weight: 2.60 kg (approx)



PRODUCT CODE: #CE20202

# **MEDIEVAL ARMOR** SHIELD





#### **MEDIEVAL KNIGHT TEMPLAR SHIELD**

Overall Length: 30" (approx) Width: 19.125" Material: 18 Gauge Steel Weight : 4 kg (approx)

PRODUCT CODE: #CE20204

#### **MEDIEVAL CRUSADER**