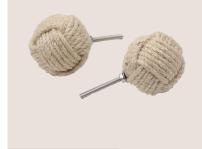

## WHITE JUTE ROPE SHELVES DRAWER **KNOBS**

Material: Jute Rope & Iron Finish: Natural as per picture. Size: Centimetres: 9X4.75X4.75.