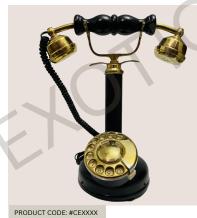

## BRASS ANTIQUE GRAMOPHONE DUMMY

Dimensions (L x W x H) : 4 x 4 x 9 Inch (10.16 x 10.16 x 22.86 cms)

RODUCT CODE: #CEXXXX

VINTAGE ROTARY TELEPHONE

11.61 x 10.51 x 9.21 inches

ANTIQUE LANDLINE WIRED TELEPHONE 7.09 x 9.84 x 12.6 inches