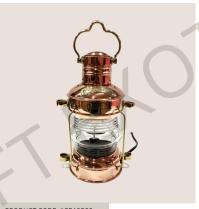

# BRASS NAUTICAL LIGHT LANTERN

Size : 2.9 x 2.9 x 11 inch, 7.4 x 7.4 x 27.94 cm approx

PRODUCT CODE: #CE40502