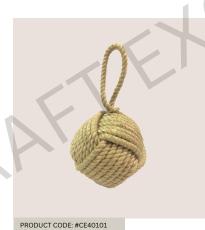

## **ANTIQUE JUTE ROPE DOOR STOPPER**

Material : Jute Finish : Antique Weight: 1.480 kg Approx. Jute Knot Ball Diameter : 5 inch (12.7 cm) Approx. Overall Height : 12 inch (30.48 cm) Approx.

PRODUCT CODE: #CE40102