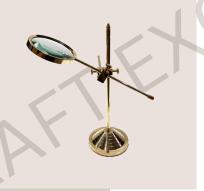

#### ADJUSTABLE MAGNIFYING DESK LENS

Magnification : 4x Approx ; Lens Diameter : 3" inch, 7.62 cm Approx ; Height : 9.5" inches PRODUCT CODE: #CE10106