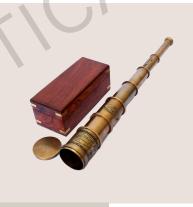

## NAUTICAL SEXTANT WITH WOODEN BOX

Size – 5.75 x 5.75 x 3.3 inch, 14.6 x 14.6 x 8.4 cm

BRASS TABLE TOP GLOBE

Size : 6 x 10 x 8 inches approx.

PRODUCT CODE: #CE10401

VINTAGE BRASS MARINE TELESCOPE Size : 20" inches approx.