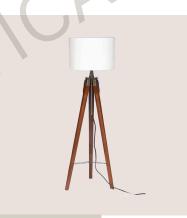

#### **TRIPOD FLOOR LAMP** Foot switch: on / off

Cable: textile cable approx. 300 cm / 120 inch (choose from 10 different colors see "Personalization") Version: E27, max. 200 watts

PRODUCT CODE: #CE30102

WOODEN TRIPOD FLOOR LAMP

Total Height - 40" Ground Demeter -19" Total Weight – 1.800 Kg Material: Aluminium, wood

PRODUCT CODE: #CEXXXX

METAL CLOCK PEICE Various sizes and colours