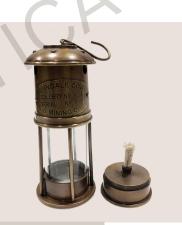

#### COPPER BRASS ELECTRIC LANTERN

Size: 14 inch (Height) Base: 5.5" inches (Diameter)

PRODUCT CODE: #CE40504