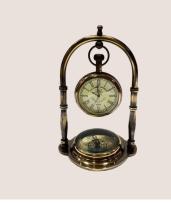

#### PRODUCT CODE: #CE40201

ANTIQUE BRASS CLOCK Size : 3.5 x 3 x 5.5 inch (H) , 8.9 x 7.6 x 14 cm Approx

ENGRAVED POCKET COMPASS

Compass: 50mm x 18mm, Leather Case: 2.5 x 2.5 x 1 Inch

PRODUCT CODE: #CE10402