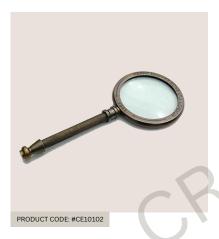

#### TORTOISE COUNTER DESK BELL

Size Of Timer : 4.75 x 4 x 7.5 inches, 12 x 10 x 19 cm approx.

MAGNIFIER FULL BRASS

Dimensions: 13cmX5.5cmX1cm

PRODUCT CODE: #CE10104