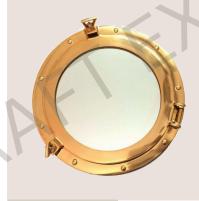

#### NAUTICAL MARITIME BRASS PORTHOLE

Material: Brass & Glass Finish: As shown Mirror Face 8.25 inches ,21 cm Approx Overall Size : 12 x 12 x 2 inches, 30.5 x 30.5 x 5 cm

VINTAGE ANTIQUE SHIP OIL LANTERN Size : 2.9 x 2.9 x 6 inch, 7.4 x 7.4 x 15.24 cm approx.