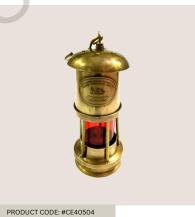

#### COPPER BRASS ELECTRIC LANTERN

Size: 14 inch (Height) Base: 5.5" inches (Diameter)

PRODUCT CODE: #CE40504