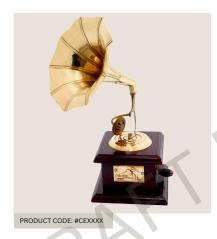

## BRASS ANTIQUE GRAMOPHONE DUMMY

Dimensions (L x W x H) : 4 x 4 x 9 Inch (10.16 x 10.16 x 22.86 cms)

RODUCT CODE: #CEXXXX

VINTAGE ROTARY TELEPHONE

11.61 x 10.51 x 9.21 inches

ANTIQUE LANDLINE WIRED TELEPHONE 7.09 x 9.84 x 12.6 inches